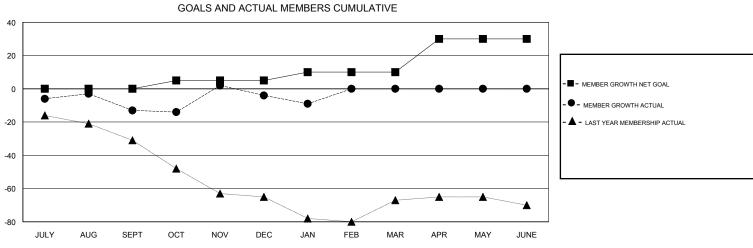

## District 5 SE

Results as of: 01/31/2019

| DROPPED CLUBS: 0  DROPPED MEMBERS |    | 17 CLUBS OF 45 ADDED 1 OR MORE NEW MEMBERS | GENDER DISTRIBUTION  MALE 886 (70.77%)  FEMALE 366 (29.23%)  Women Percentage Fiscal Year Goal: 30% |     |
|-----------------------------------|----|--------------------------------------------|-----------------------------------------------------------------------------------------------------|-----|
| DECEASED                          | 7  | CLICK HERE FOR CUMULATIVE  MEMBERSHIP DATA | TOTAL FAMILY UNIT MEMBERS                                                                           | 204 |
| CLUB CANCELLED                    | 0  |                                            |                                                                                                     | 102 |
| OTHER                             | 64 |                                            | FAMILY MEMBERS PAYING HALF DUES                                                                     | 102 |
| TOTAL                             | 71 |                                            |                                                                                                     |     |