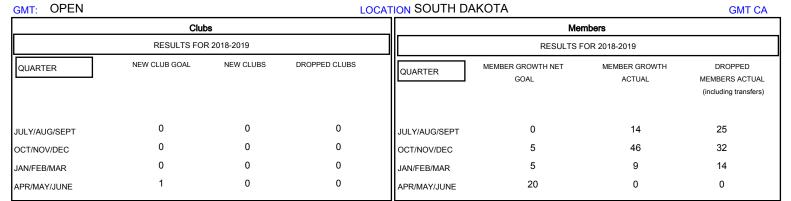

## District 5 SE

Results as of: 01/31/2019

| DROPPED CLUBS: 0  DROPPED MEMBERS |    | 17 CLUBS OF 45 ADDED 1 OR MORE NEW MEMBERS | GENDER DISTRIBUTION  MALE 886 (70.77%)  FEMALE 366 (29.23%)  Women Percentage Fiscal Year Goal: 30% |     |
|-----------------------------------|----|--------------------------------------------|-----------------------------------------------------------------------------------------------------|-----|
| DECEASED                          | 7  | CLICK HERE FOR CUMULATIVE  MEMBERSHIP DATA | TOTAL FAMILY UNIT MEMBERS                                                                           | 204 |
| CLUB CANCELLED                    | 0  |                                            |                                                                                                     | 102 |
| OTHER                             | 64 |                                            | FAMILY MEMBERS PAYING HALF DUES                                                                     | 102 |
| TOTAL                             | 71 |                                            |                                                                                                     |     |